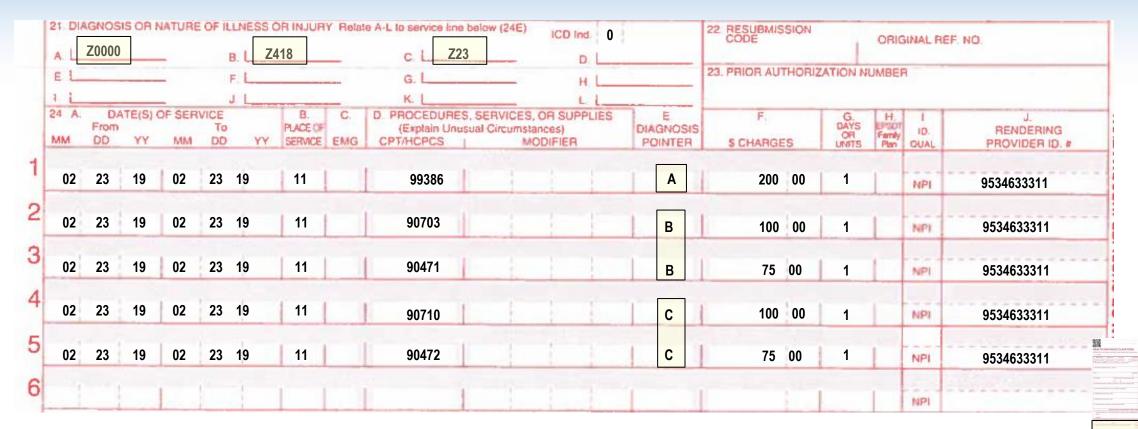

#### **Reporting Diagnosis**

#### **Reporting Diagnosis – Scenario 2**

| Claim # | Date of<br>Service | CPT<br>Code | ICD Version<br>Indicator | Charge<br>Amount | Principal<br>Diagnosis | Diagnosis<br>Other (1) | Diagnosis<br>Other (2) |
|---------|--------------------|-------------|--------------------------|------------------|------------------------|------------------------|------------------------|
| 123     | 20190223           | 99386       | 0                        | 200.00           | Z0000                  | Diagnosis Pointer A    | A                      |
| 123     | 20190223           | 90703       | 0                        | 100.00           | Z418                   | Diagnosis Pointer E    |                        |
| 123     | 20190223           | 90471       | 0                        | 75.00            | Z418                   | Diagnosis Folitier L   |                        |
| 123     | 20190223           | 90710       | 0                        | 100.00           | Z23                    | Diagnosis Pointer (    | `                      |
| 123     | 20190223           | 90472       | 0                        | 75.00            | Z23                    | Diagnosis Folitier     |                        |