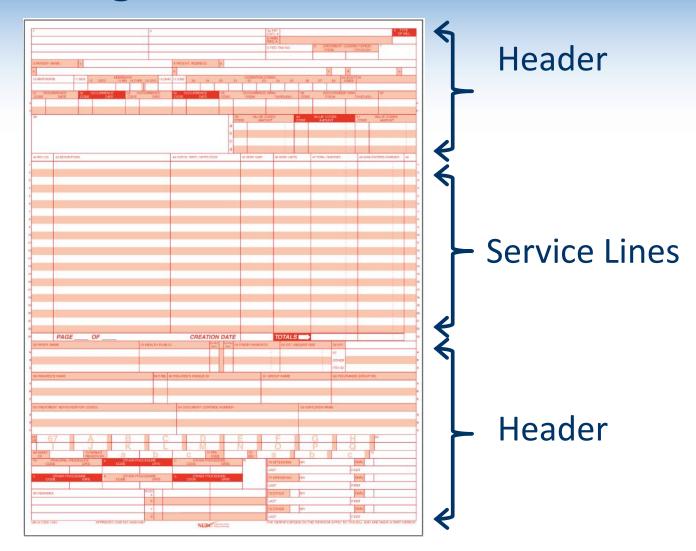

**UB-04** 

**UB-04** (cont.)

| 42 REV. CD. | 43 DESCRIPTION  | 44 HCPCS / RATE / HIPPS CODE | 45 SERV. DATE | 46 SERV. UNITS | 47 TOTAL CHARGES | 48 NON-COVERED CHARGES | 49      |
|-------------|-----------------|------------------------------|---------------|----------------|------------------|------------------------|---------|
| 0120        | ROOM-BOARD/SEMI | 375.00                       |               | 4              | 1500 00          |                        |         |
|             |                 |                              |               |                |                  |                        |         |
|             |                 |                              |               |                |                  |                        |         |
| 0301        | CHEMISTRY TESTS | 80048                        | 12/15/2019    | 1              | 250 00           |                        |         |
|             |                 |                              |               |                |                  |                        |         |
|             |                 |                              |               |                |                  |                        |         |
|             |                 |                              |               |                |                  |                        |         |
|             |                 |                              |               |                |                  |                        |         |
|             |                 |                              |               |                |                  |                        |         |
|             |                 |                              |               |                |                  |                        |         |
|             |                 |                              |               |                |                  |                        |         |
|             |                 |                              |               |                |                  |                        |         |
|             |                 |                              |               |                |                  |                        |         |
|             |                 |                              |               |                |                  |                        |         |
|             |                 |                              |               |                |                  |                        | $\perp$ |
|             |                 |                              |               |                |                  |                        |         |
|             |                 |                              |               |                |                  |                        | _       |
|             |                 |                              |               |                |                  |                        |         |
|             |                 |                              |               |                |                  |                        | _       |
|             |                 |                              |               |                |                  |                        |         |
|             |                 |                              |               |                |                  |                        |         |
|             |                 |                              |               |                |                  |                        |         |

**UB-04 Revenue Codes** 

#### 012x Room & Board - Semi-private (Two Beds)

Routine service charges for accommodations in a semi-private room (2 beds)

| SubC | Subcategory Definition | Standard Abbreviation | Unit | HCPCS |
|------|------------------------|-----------------------|------|-------|
| 0    | General Classification | ROOM-BOARD/SEMI       | Days | N     |
| 1    | Medical/Surgical/GYN   | MED-SURG-GY/SEMI      | Days | N     |
| 2    | Obstetrics (OB)        | OB/SEMI-PVT           | Days | N     |
| 3    | Pediatric              | PEDS/SEMI-PVT         | Days | N     |
| 4    | Psychiatric            | PSYCH/SEMI-PVT        | Days | N     |
| 5    | Hospice                | HOSPICE/SEMI-PVT      | Days | N     |
| 6    | Detoxification         | DETOX/SEMI-PVT        | Days | N     |
| 7    | Oncology               | ONCOLOGY/SEMI         | Days | N     |
| 8    | Rehabilitation         | REHAB/SEMI-PVT        | Days | N     |
| 9    | Other                  | OTHER/SEMI-PVT        | Days | N     |

**UB-04** Revenue Codes (cont.)

| 030x | Laboratory                       |                                            |                |       |
|------|----------------------------------|--------------------------------------------|----------------|-------|
|      | Charges for the performance of o | diagnostic and routine clinical laboration | oratory tests. |       |
| SubC | Subcategory Definition           | Standard Abbreviation                      | Unit           | HCPCS |
| 0    | General Classification           | LAB                                        |                |       |
| 1    | Chemistry                        | CHEMISTRY TESTS                            | Tests          | Y     |
| 2    | Immunology                       | IMMUNOLOGY TESTS                           | Tests          | Y     |
| 3    | Renal Patient (Home)             | RENAL - HOME                               | Tests          | Y     |
| 4    | Non-Routine Dialysis             | NON-RTNE DIALYSIS                          | Tests          | Y     |
| 4    | Hematology                       | HEMATOLOGY TESTS                           | Tests          | Y     |
| 6    | Bacteriology & Microbiology      | BACT & MICRO TESTS                         | Tests          | Y     |
| 7    | Urology                          | UROLOGY TESTS                              | Tests          | Y     |
| 8    | RESERVED                         |                                            |                |       |
| 9    | Other Laboratory                 | OTHER LAB TESTS                            | Tests          | Y     |

**UB-04** Revenue Codes (cont.)

| 045x | Emergency | Room |
|------|-----------|------|
| U43A | Emergency | Koom |

Charges for emergency treatment to those ill and injured persons who require immediate unscheduled medical or surgical care.

| SubC | Subcategory Definition | Standard Abbreviation | Unit          | HCPCS |
|------|------------------------|-----------------------|---------------|-------|
| 0    | General Classification | EMERG ROOM            | Unit<br>Visit | Y     |
| 1    | EMTALA Emergency       | ER/EMATALA            |               | Y     |
|      | Medical Screening      |                       | Visit         |       |
| 2    | ER Beyond EMTALA       | ER/BEYOND EMTALA      | Visit         | Y     |
| 3-5  | RESERVED               |                       |               |       |
| 6    | Urgent Care            | ER/URGENT             | Visit         | Y     |
| 7-8  | RESERVED               |                       |               |       |
| 9    | Other Emergency Room   | OTHER EMERG ROOM      | Visit         | Y     |
|      |                        |                       |               |       |