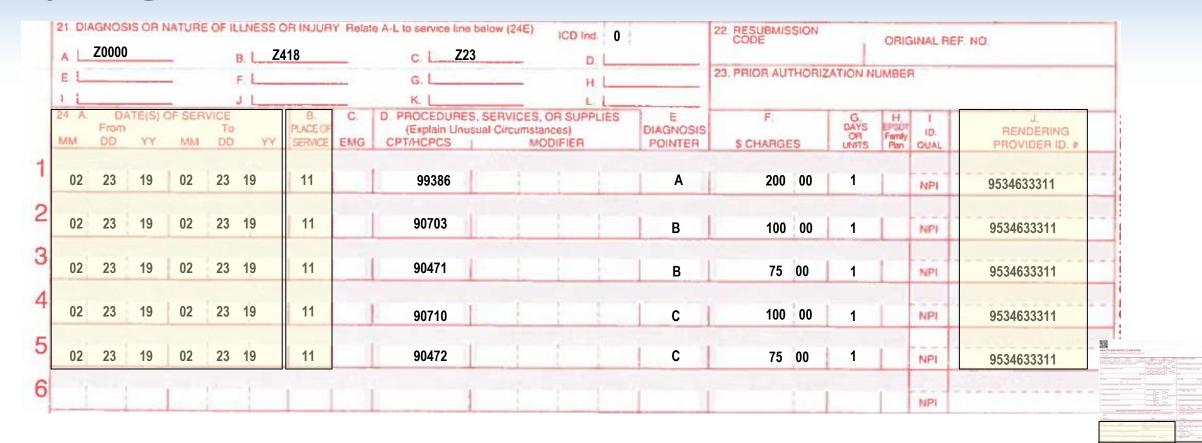

#### **Reporting Diagnosis**

#### Reporting Diagnosis – Scenario 1

| Claim # | Date of<br>Service | CPT<br>Code | ICD Version<br>Indicator |        | Principal<br>Diagnosis | Diagnosis<br>Other (1) | Diagnosis<br>Other (2) |
|---------|--------------------|-------------|--------------------------|--------|------------------------|------------------------|------------------------|
| 123     | 20190223           | 99386       | 0                        | 200.00 | Z0000                  | Z418                   | Z23                    |
| 123     | 20190223           | 90703       | 0                        | 100.00 | Z0000                  | Z418                   | Z23                    |
| 123     | 20190223           | 90471       | 0                        | 75.00  | Z0000                  | Z418                   | Z23                    |
| 123     | 20190223           | 90710       | 0                        | 100.00 | Z0000                  | Z418                   | Z23                    |
| 123     | 20190223           | 90472       | 0                        | 75.00  | Z0000                  | Z418                   | Z23                    |