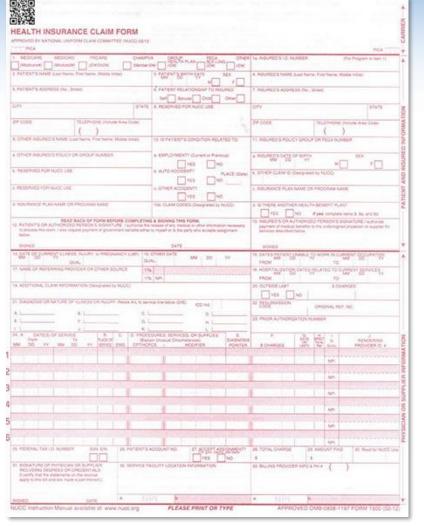

**CMS-1500** 

#### Reporting Service Dates, Place of Service Codes, & Providers

#### **Reporting Diagnosis**

#### Reporting Diagnosis – Scenario 1

| Claim # | Date of<br>Service | CPT<br>Code | ICD Version<br>Indicator |        | Principal<br>Diagnosis | Diagnosis<br>Other (1) | Diagnosis<br>Other (2) |
|---------|--------------------|-------------|--------------------------|--------|------------------------|------------------------|------------------------|
| 123     | 20190223           | 99386       | 0                        | 200.00 | Z0000                  | Z418                   | Z23                    |
| 123     | 20190223           | 90703       | 0                        | 100.00 | Z0000                  | Z418                   | Z23                    |
| 123     | 20190223           | 90471       | 0                        | 75.00  | Z0000                  | Z418                   | Z23                    |
| 123     | 20190223           | 90710       | 0                        | 100.00 | Z0000                  | Z418                   | Z23                    |
| 123     | 20190223           | 90472       | 0                        | 75.00  | Z0000                  | Z418                   | Z23                    |

#### **Reporting Diagnosis – Scenario 2**

| Claim # | Date of<br>Service | CPT<br>Code | ICD Version<br>Indicator | Charge<br>Amount | Principal<br>Diagnosis | Diagnosis<br>Other (1) | Diagnosis<br>Other (2) |
|---------|--------------------|-------------|--------------------------|------------------|------------------------|------------------------|------------------------|
| 123     | 20190223           | 99386       | 0                        | 200.00           | Z0000                  | Diagnosis Pointer A    | A                      |
| 123     | 20190223           | 90703       | 0                        | 100.00           | Z418                   | Diagnosis Pointer E    |                        |
| 123     | 20190223           | 90471       | 0                        | 75.00            | Z418                   | Diagnosis Folitier L   |                        |
| 123     | 20190223           | 90710       | 0                        | 100.00           | Z23                    | Diagnosis Pointer (    | `                      |
| 123     | 20190223           | 90472       | 0                        | 75.00            | Z23                    | Diagnosis Folitier     |                        |